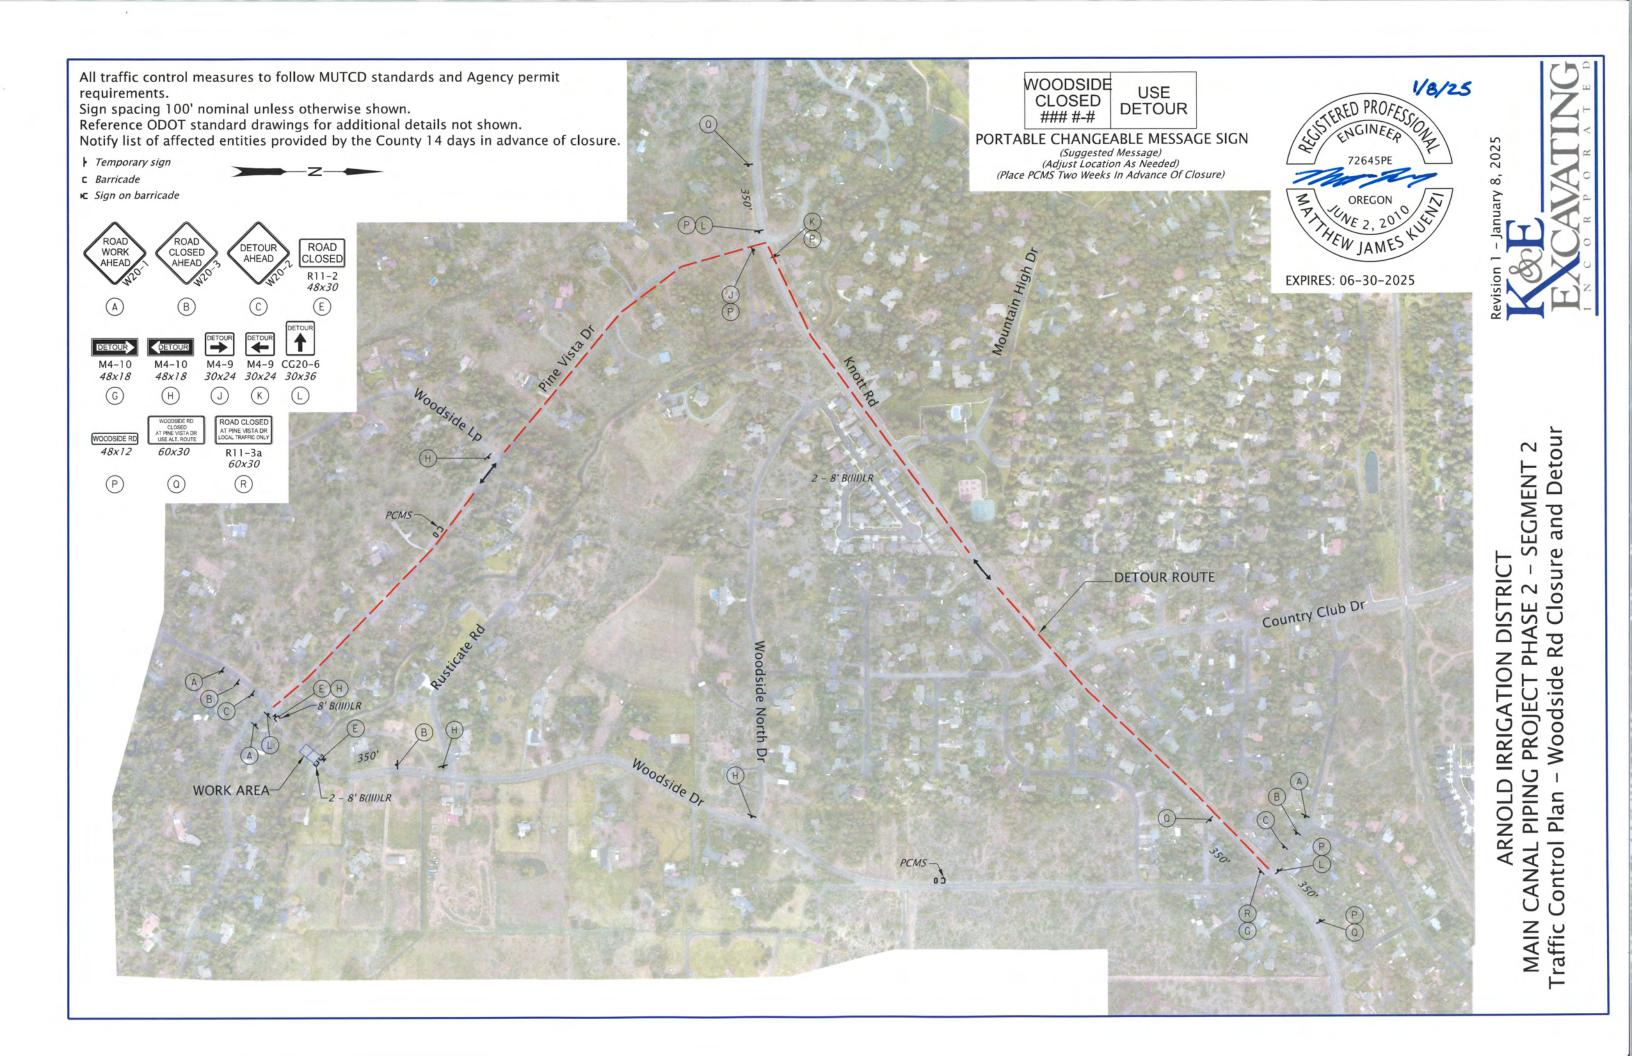

## **NOTIFICATION OF STREET CLOSURE(S)**

LOCATION: Woodside Rd. Bridge crossing - North of Pine Vista Dr. 43°59'36.04"N 121°17'42.74"W

DATE(S) OF CLOSURE: 03/03/2025 to 03/15/2025

**START TIME:** 7:00 AM

PURPOSE OF CLOSURE: Bridge removal & Canal Piping

LOCAL ACCESS: Local access is allowed and all businesses will have access.

**DETOUR ROUTES:** Pine Vista Dr. & Knott Rd.

**ATTACHMENTS:** Traffic control plan for the work.